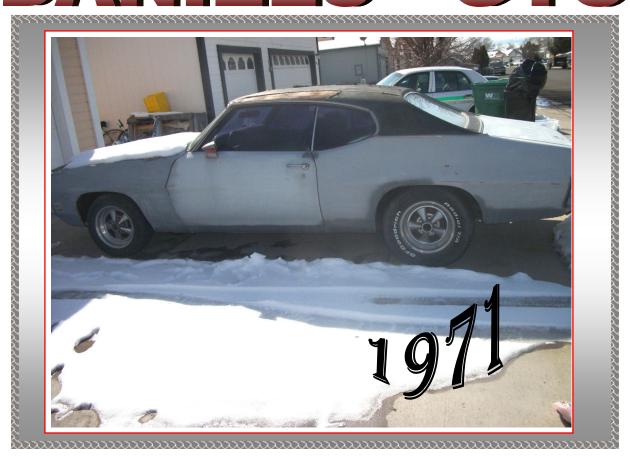

PONUACUON

DANIELS' GTO

I found this 1971 Pontiac GTO about 16 years ago. It was in a driveway in Fernley and I drove by it for several months. Finally, I went up to the door to see if it was for sale and it was a yes. The original engine at the time of purchase was a 455, 60 over, had urethane front end joints, 390/.12 bolt rear end. I replaced this engine with a 1973 455 ci engine. This worked out real well until the day I was driving it and blew two rods. My oil pan looked like someone had used it for target practice. At that point I made the decision to go with a big block Chevy engine (396).

# DANIELS' GTO (CONT)

The interior has custom upholstery, Malibu Red trimmed in black. The car has been sitting for three years and needs some TLC this summer. The exterior color is primer gray. I chose this car because of its sleek front end. I enjoy the looks, the style and its pure muscle!