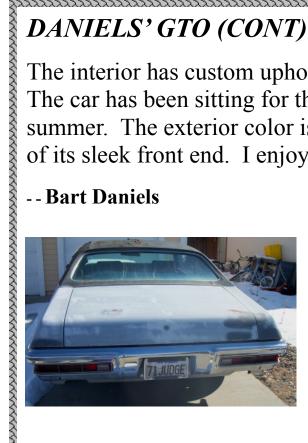

# DANIELS' GTO (CONT)

The interior has custom upholstery, Malibu Red trimmed in black. The car has been sitting for three years and needs some TLC this summer. The exterior color is primer gray. I chose this car because of its sleek front end. I enjoy the looks, the style and its pure muscle!

## -- Bart Daniels