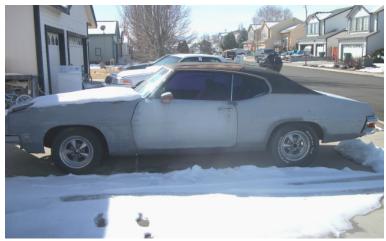

PONUACUON

DANIELS' GTO

I found this 1971 Pontiac GTO about 16 years ago. It was in a driveway in Fernley and I drove by it for several months. Finally, I went up to the door to see if it was for sale and it was a yes. The original engine at the time of purchase was a 455, 60 over, had urethane front end joints, 390/.12 bolt rear end. I replaced this engine with a 1973 455 ci engine. This worked out real well until the day I was driving it and blew two rods. My oil pan looked like someone had used it for target practice. At that point I made the decision to go with a big block Chevy engine (396).

# DANIELS' GTO (CONT)

The interior has custom upholstery, Malibu Red trimmed in black. The car has been sitting for three years and needs some TLC this summer. The exterior color is primer gray. I chose this car because of its sleek front end. I enjoy the looks, the style and its pure muscle!